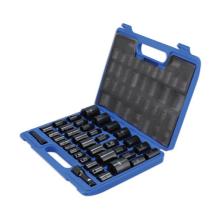

## **Additional Information**

- 11 x 30mm deep x 3/8"D Single Hex (6pt) impact sockets. Metric: 8, 10, 11, 13, 14, 17 and 19mm; imperial: 3/8", 1/2", 9/16" and 11/16".
- 23 x 38mm deep x 1/2"D Single Hex (6pt) impact sockets. Metric: 9, 10, 11, 12, 13, 14, 17, 18, 21, 24, 27 and 30mm; imperial: 7/16", 1/2", 9/16", 5/8", 11/16", 3/4", 13/16", 7/8", 1", 1 1/8" and 1 1/4".
- Accessories: 3/8"D and 1/2"D extension bars, 75mm (3") long; 1/2"D (F) to 3/8"D (M) step-down adaptor.
- Manufactured from chrome vanadium with black phosphate finish.
- · Supplied in a handy case for easy storage and socket selection.