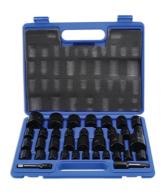

## Impact Socket Set 3/8"D, 1/2"D 37pc

A full range of impact sockets in both metric and imperial (AF) sizes. The kit also includes useful accessories including a pair of extension bars and a step-down adaptor. A versatile kit designed for single hex (6pt) fixings in both 3/8" and 1/2" drive sizes covering the majority of servicing and maintenance jobs. Stored in a handled carry case to keep the set organised and easy to take to the job. Ideal for use with a cordless impact wrench or air impact gun for fast and safe adjustment of hex fixings.

## **Additional Information**

- 11 x 30mm deep x 3/8"D Single Hex (6pt) impact sockets. Metric: 8, 10, 11, 13, 14, 17 and 19mm; imperial: 3/8", 1/2", 9/16" and 11/16".
- 23 x 38mm deep x 1/2"D Single Hex (6pt) impact sockets. Metric: 9, 10, 11, 12, 13, 14, 17, 18, 21, 24, 27 and 30mm; imperial: 7/16", 1/2", 9/16", 5/8", 11/16", 3/4", 13/16", 7/8", 1", 1 1/8" and 1 1/4".
- Accessories: 3/8"D and 1/2"D extension bars, 75mm (3") long; 1/2"D (F) to 3/8"D (M) step-down adaptor.
- Manufactured from chrome vanadium with black phosphate finish.
- · Supplied in a handy case for easy storage and socket selection.