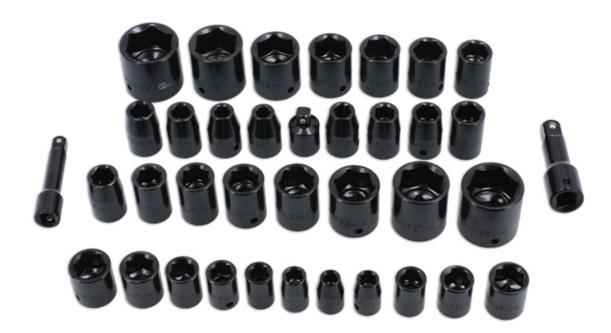

## Impact Socket Set 3/8"D, 1/2"D 37pc

A full range of impact sockets in both metric and imperial (AF) sizes. The kit also includes useful accessories including a pair of extension bars and a step-down adaptor. A versatile kit designed for single hex (6pt) fixings in both 3/8" and 1/2" drive sizes covering the majority of servicing and maintenance jobs. Stored in a handled carry case to keep the set organised and easy to take to the job. Ideal for use with a cordless impact wrench or air impact gun for fast and safe adjustment of hex fixings.

## **Additional Information**

- 11 x 30mm deep x 3/8"D Single Hex (6pt) impact sockets. Metric: 8, 10, 11, 13, 14, 17 and 19mm; imperial: 3/8", 1/2", 9/16" and 11/16".
- 23 x 38mm deep x 1/2"D Single Hex (6pt) impact sockets. Metric: 9, 10, 11, 12, 13, 14, 17, 18, 21, 24, 27 and 30mm; imperial: 7/16", 1/2", 9/16", 5/8", 11/16", 3/4", 13/16", 7/8", 1", 1 1/8" and 1 1/4".
- Accessories: 3/8"D and 1/2"D extension bars, 75mm (3") long; 1/2"D (F) to 3/8"D (M) step-down adaptor.
- Manufactured from chrome vanadium with black phosphate finish.
- · Supplied in a handy case for easy storage and socket selection.