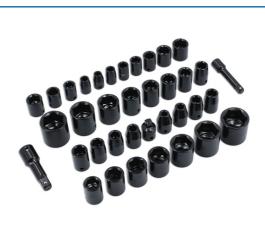

## **Additional Information**

- 11 x 30mm deep x 3/8"D Single Hex (6pt) impact sockets. Metric: 8, 10, 11, 13, 14, 17 and 19mm; imperial: 3/8", 1/2", 9/16" and 11/16".
- 23 x 38mm deep x 1/2"D Single Hex (6pt) impact sockets. Metric: 9, 10, 11, 12, 13, 14, 17, 18, 21, 24, 27 and 30mm; imperial: 7/16", 1/2", 9/16", 5/8", 11/16", 3/4", 13/16", 7/8", 1", 1 1/8" and 1 1/4".
- Accessories: 3/8"D and 1/2"D extension bars, 75mm (3") long; 1/2"D (F) to 3/8"D (M) step-down adaptor.
- Manufactured from chrome vanadium with black phosphate finish.
- · Supplied in a handy case for easy storage and socket selection.