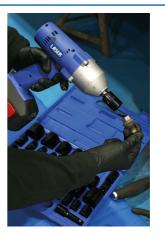

## Impact Socket Set 3/8"D, 1/2"D 37pc

A full range of impact sockets in both metric and imperial (AF) sizes. The kit also includes useful accessories including a pair of extension bars and a step-down adaptor. A versatile kit designed for single hex (6pt) fixings in both 3/8" and 1/2" drive sizes covering the majority of servicing and maintenance jobs. Stored in a handled carry case to keep the set organised and easy to take to the job. Ideal for use with a cordless impact wrench or air impact gun for fast and safe adjustment of hex fixings.